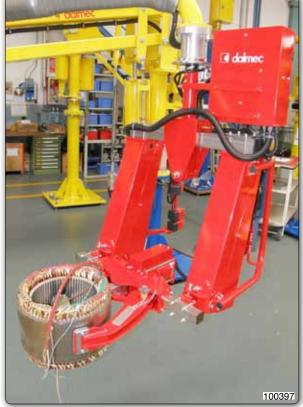

Manipulator equipped with jaws tooling for gripping electric motors on the outside diameter, completed with a pneumatic rotation system.

Manipulator equipped with jaws gripping tool for handling stators in the inside diameter.