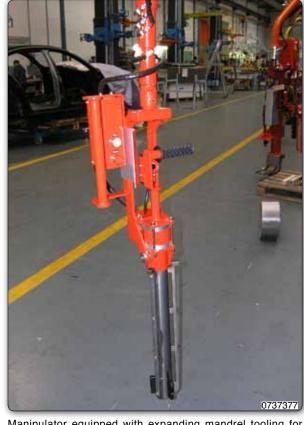

Manipulator equipped with gripping jaws tool for handling rotors on the outside diameter with pneumatic inclination.

Manipulator equipped with a magnet gripping tool for handling rotors on the outside diameter with pneumatic inclination.