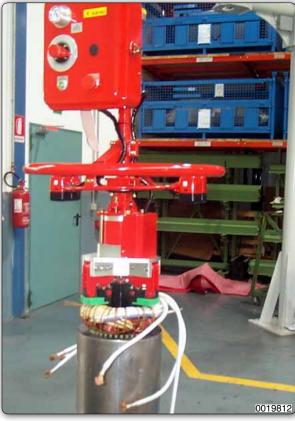

Manipulator equipped with jaws tooling for gripping electric motors on the outside diameter, completed with a pneumatic rotation system.

Manipulator equipped with jaws gripping tool for handling stators in the inside diameter.