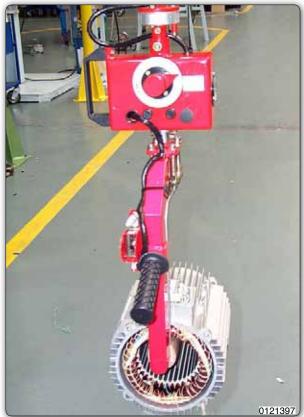

Gripping jaws for handling electric motors on the outside diameter, completed with a pneumatic rotation system.

Manipulator equipped with simple round support tooling for handling electric motors.

Jaws tooling for gripping and handling electric motors on outside housing.