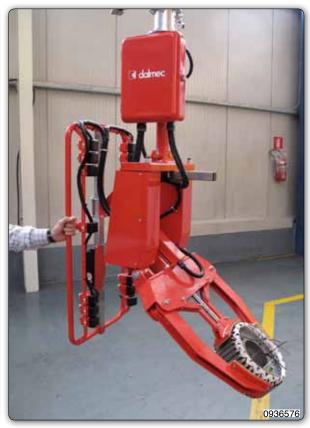

Manipulator equipped with jaws tooling for gripping electric motors on the outside diameter, completed with a pneumatic rotation system.

Manipulator equipped with jaws gripping tool for handling stators in the inside diameter.