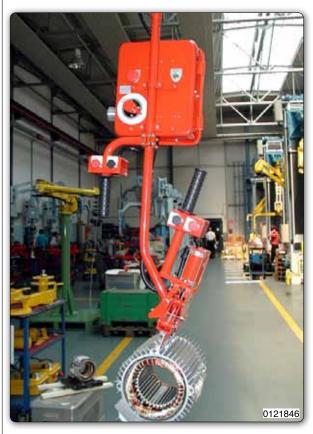

Manipulator equipped with gripping jaws tool for handling rotors on the outside diameter with pneumatic inclination.

Manipulator equipped with a magnet gripping tool for handling rotors on the outside diameter with pneumatic inclination.