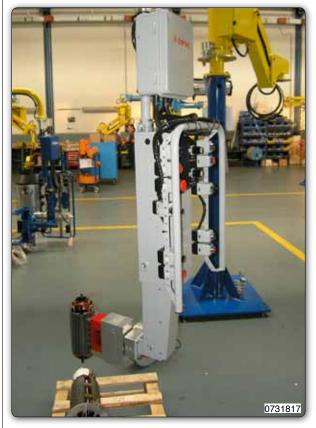

Gripping jaws for handling electric motors on the outside diameter, completed with a pneumatic rotation system.

Manipulator equipped with simple round support tooling for handling electric motors.

Jaws tooling for gripping and handling electric motors on outside housing.