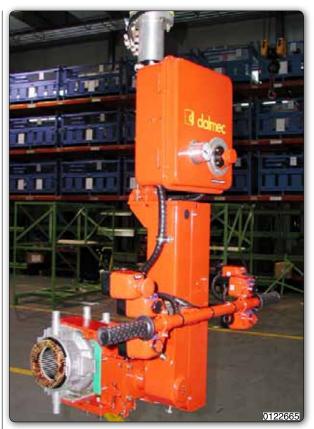

Gripping jaws for handling electric motors on the outside diameter, completed with a pneumatic rotation system.

Manipulator equipped with simple round support tooling for handling electric motors.

Jaws tooling for gripping and handling electric motors on outside housing.