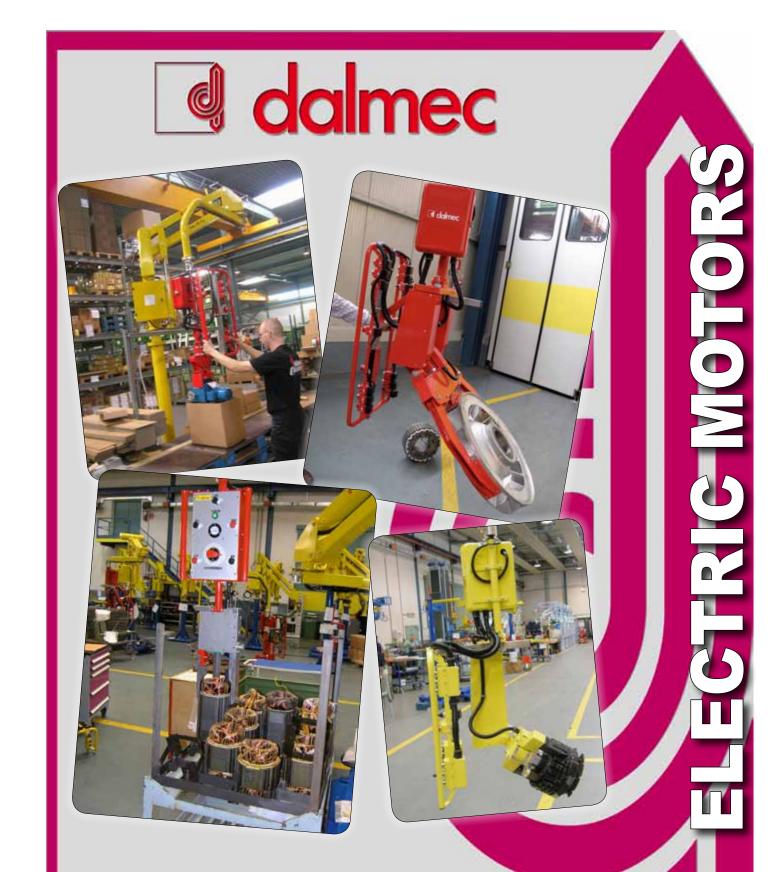

Manipulator equipped with expanding mandrel tooling for gripping packs of laminations, with manual inclination up to  $\sim 60^{\circ}$ .

Manipulator equipped with gripping jaws for handling electric stators on the outside diameter, suitable for picking up and handling components from a conveyor and, after a 90° pneumatic rotation, the release on a pallet.