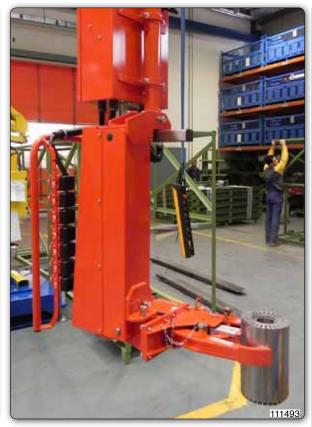

Manipulator equipped with gripping jaws tool for handling rotors on the outside diameter with pneumatic inclination.

Manipulator equipped with a magnet gripping tool for handling rotors on the outside diameter with pneumatic inclination.