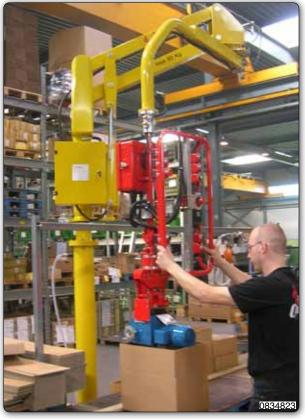

Manipulator equipped with expanding mandrel tooling for gripping packs of laminations, with manual inclination up to  $\sim 60^{\circ}$ .

Manipulator equipped with gripping jaws for handling electric stators on the outside diameter, suitable for picking up and handling components from a conveyor and, after a 90° pneumatic rotation, the release on a pallet.