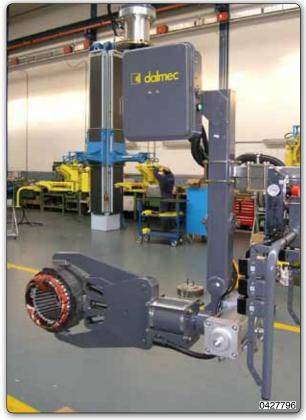

Manipulator equipped with expanding mandrel tooling for gripping packs of laminations, with manual inclination up to  $\sim 60^{\circ}$ .

Manipulator equipped with gripping jaws for handling electric stators on the outside diameter, suitable for picking up and handling components from a conveyor and, after a 90° pneumatic rotation, the release on a pallet.