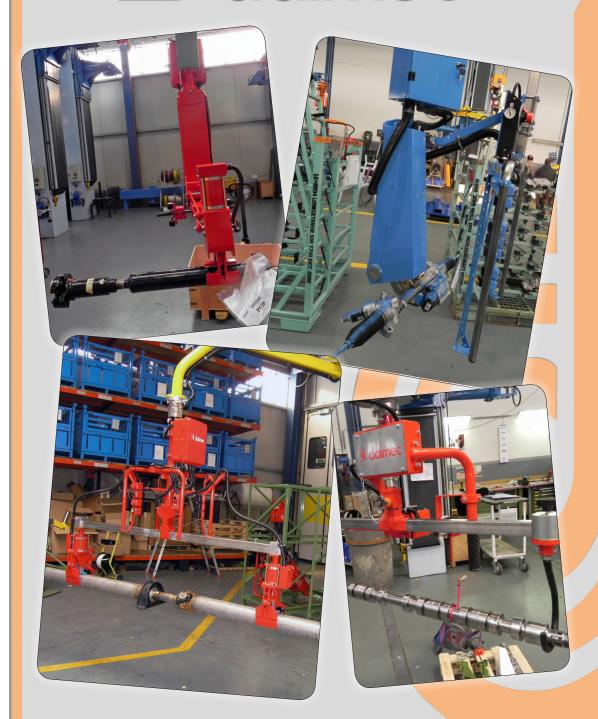

## **Industrial Manipulators**

Dalmec offers a range of tooling heads for the "weightless" handling of transmission shafts.

Simple to use, they allow the operator to move the transmission shafts quickly, accurately and safely throughout the working area.

These manipulators have been custom-built, with specially adapted design, dimensions and picking systems to suit the specific requirements of the users and the various environmental conditions available.

Manipulator with jaws tooling for gripping and rotation of transmission shafts.

Manipulator with pneumatic tooling for gripping, inclination and rotation of transmission shafts.

Manipulator with pneumatic tooling for gripping, inclination and rotation of transmission shafts.

Manipulator with pneumatic tooling for gripping and inclination of mechanical shafts.

Manipulator with pneumatic tooling for gripping and handling shafts.

Manipulator with pneumatic tooling for gripping and rotation of transmission shafts.

Manipulator with adjustable jaws and double gripping head tooling for handling transmission shafts.

Manipulator with double gripping head tooling for gripping and handling transmission shafts.

Manipulator with pneumatic tooling for gripping and inclination of shafts.