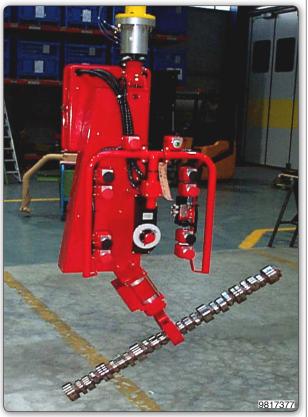

Manipulator with jaws tooling for gripping and rotation of transmission shafts.

Manipulator with pneumatic tooling for gripping, inclination and rotation of transmission shafts.

Manipulator with pneumatic tooling for gripping, inclination and rotation of transmission shafts.