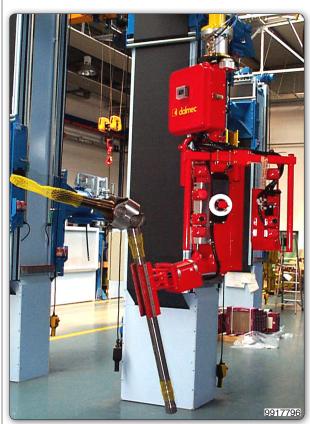

Manipulator with pneumatic tooling for gripping and inclination of mechanical shafts.

Manipulator with pneumatic tooling for gripping and handling shafts.

Manipulator with pneumatic tooling for gripping and rotation of transmission shafts.

Manipulator with adjustable jaws and double gripping head tooling for handling transmission shafts.

Manipulator with double gripping head tooling for gripping and handling transmission shafts.

Manipulator with pneumatic tooling for gripping and inclination of shafts.