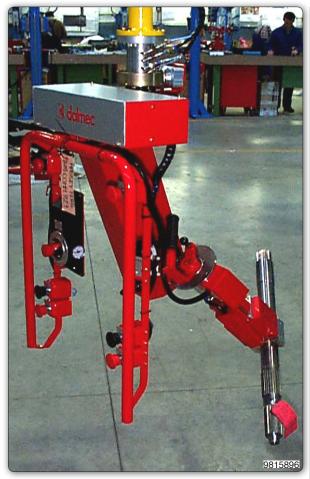

Manipulator with jaws tooling for gripping and rotation of transmission shafts.

Manipulator with pneumatic tooling for gripping, inclination and rotation of transmission shafts.

Manipulator with pneumatic tooling for gripping, inclination and rotation of transmission shafts.

Manipulator with pneumatic tooling for gripping and inclination of mechanical shafts.

Manipulator with pneumatic tooling for gripping and handling shafts.

Manipulator with pneumatic tooling for gripping and rotation of transmission shafts.