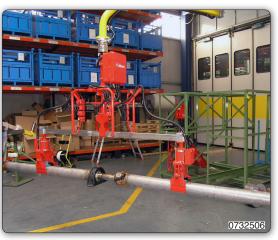

Manipulator with jaws tooling for gripping and rotation of transmission shafts.

Manipulator with pneumatic tooling for gripping, inclination and rotation of transmission shafts.

Manipulator with pneumatic tooling for gripping, inclination and rotation of transmission shafts.

Manipulator with pneumatic tooling for gripping and inclination of mechanical shafts.

Manipulator with pneumatic tooling for gripping and handling shafts.

Manipulator with pneumatic tooling for gripping and rotation of transmission shafts.

Manipulator with adjustable jaws and double gripping head tooling for handling transmission shafts.

Manipulator with double gripping head tooling for gripping and handling transmission shafts.

Manipulator with pneumatic tooling for gripping and inclination of shafts.