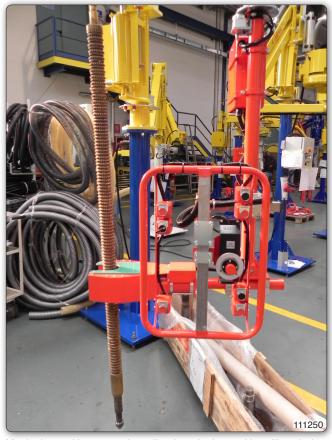

Manipulator with pneumatic tooling for gripping and inclination of mechanical shafts.

Manipulator with pneumatic tooling for gripping and handling shafts.

Manipulator with pneumatic tooling for gripping and rotation of transmission shafts.