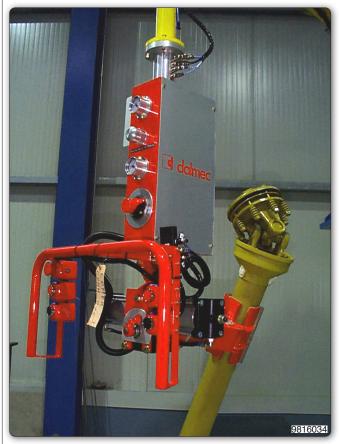

Manipulator with pneumatic tooling for gripping and inclination of mechanical shafts.

Manipulator with pneumatic tooling for gripping and handling shafts.

Manipulator with pneumatic tooling for gripping and rotation of transmission shafts.