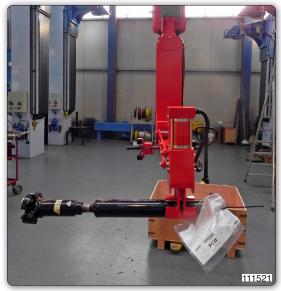

Manipulator with jaws tooling for gripping and rotation of transmission shafts.

Manipulator with pneumatic tooling for gripping, inclination and rotation of transmission shafts.

Manipulator with pneumatic tooling for gripping, inclination and rotation of transmission shafts.

Manipulator with pneumatic tooling for gripping and inclination of mechanical shafts.

Manipulator with pneumatic tooling for gripping and handling shafts.

Manipulator with pneumatic tooling for gripping and rotation of transmission shafts.

Manipulator with adjustable jaws and double gripping head tooling for handling transmission shafts.

Manipulator with double gripping head tooling for gripping and handling transmission shafts.

Manipulator with pneumatic tooling for gripping and inclination of shafts.