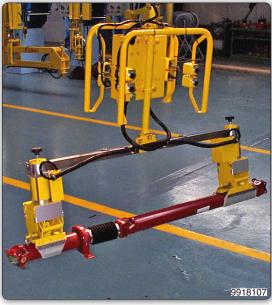

Manipulator with adjustable jaws and double gripping head tooling for handling transmission shafts.

Manipulator with double gripping head tooling for gripping and handling transmission shafts.

Manipulator with pneumatic tooling for gripping and inclination of shafts.