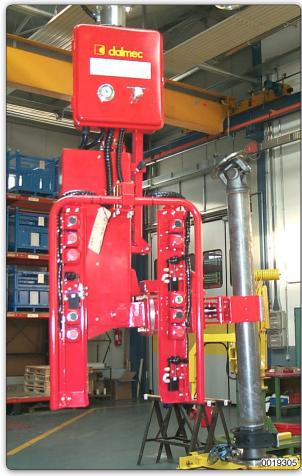

Manipulator with jaws tooling for gripping and rotation of transmission shafts.

Manipulator with pneumatic tooling for gripping, inclination and rotation of transmission shafts.

Manipulator with pneumatic tooling for gripping, inclination and rotation of transmission shafts.

Manipulator with pneumatic tooling for gripping and inclination of mechanical shafts.

Manipulator with pneumatic tooling for gripping and handling shafts.

Manipulator with pneumatic tooling for gripping and rotation of transmission shafts.