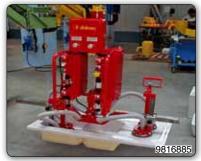

Tooling with adjustable forks covered with sponge rubber for the handling of wc.

Manipulator with suction cups tooling (Venturi) for gripping and manual rotation of sinks.

Manipulator with suction cups tooling (Venturi) for gripping and manual rotation of sinks