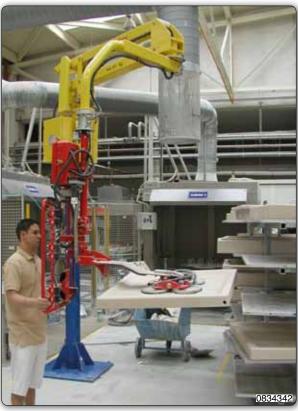

PMF Partner manipulator, fixed overhead, with suction cups tooling (Venturi) for gripping and manual rotation of shower plates.

Manipulator with pneumatic tooling for gripping and rotation of shower plates.