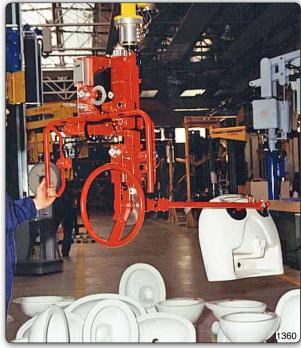

Adjustable forks tooling for handling WC.

Pinch jaws tooling covered with sponge rubber for handling and manual rotation of WC.

Manipulator with adjustable suction cups tooling (Venturi) for handling and inclination of sinks.