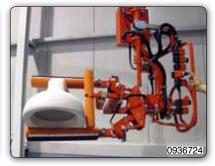

PMF Partner manipulator, fixed overhead, with suction cups tooling (Venturi) for gripping and manual rotation of shower plates.

Manipulator with pneumatic tooling for gripping and rotation of shower plates.