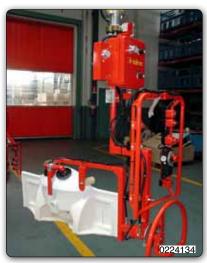

Tooling with adjustable forks covered with sponge rubber for the handling of wc.

Manipulator with suction cups tooling (Venturi) for gripping and manual rotation of sinks.

Manipulator with suction cups tooling (Venturi) for gripping and manual rotation of sinks