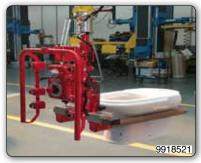

Tooling with adjustable forks covered with sponge rubber for the handling of wc.

Manipulator with suction cups tooling (Venturi) for gripping and manual rotation of sinks.

Manipulator with suction cups tooling (Venturi) for gripping and manual rotation of sinks