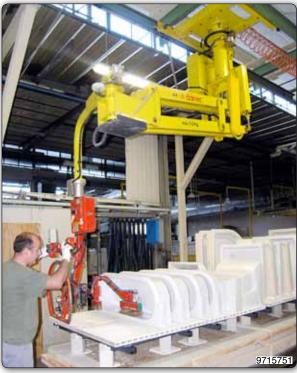

Manipulator with forks type tooling for handling sinks.

Manipulator with adjustable suction cups tooling (Venturi) for gripping and manual rotation of raw sinks.

Manipulator with suction cups tooling (Venturi) for gripping and rotation of sinks.