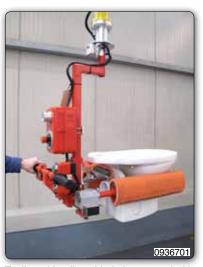

Tooling with adjustable forks covered with sponge rubber for the handling of wc.

Manipulator with suction cups tooling (Venturi) for gripping and manual rotation of sinks.

Manipulator with suction cups tooling (Venturi) for gripping and manual rotation of sinks

Adjustable forks tooling for handling WC.

Pinch jaws tooling covered with sponge rubber for handling and manual rotation of WC.

Manipulator with adjustable suction cups tooling (Venturi) for handling and inclination of sinks.