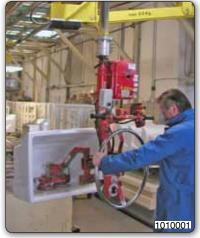

Tooling with adjustable forks covered with sponge rubber for the handling of wc.

Manipulator with suction cups tooling (Venturi) for gripping and manual rotation of sinks.

Manipulator with suction cups tooling (Venturi) for gripping and manual rotation of sinks