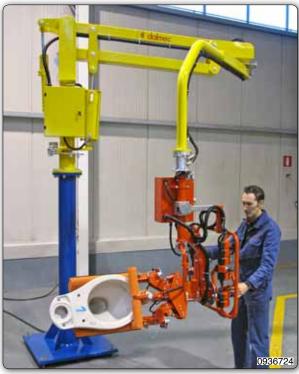

Tooling with adjustable forks covered with sponge rubber for the handling of wc.

Manipulator with suction cups tooling (Venturi) for gripping and manual rotation of sinks.

Manipulator with suction cups tooling (Venturi) for gripping and manual rotation of sinks

Adjustable forks tooling for handling WC.

Pinch jaws tooling covered with sponge rubber for handling and manual rotation of WC.

Manipulator with adjustable suction cups tooling (Venturi) for handling and inclination of sinks.