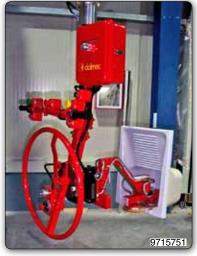

0936572

Suction cups (Venturi) manipulator for gripping and rotation of bathtubs.

Suction cups manipulator (Venturi) for gripping and inclination of bathtubs.

PMC Partner manipulator, column mounted, equipped with suction cups tooling (Venturi) for gripping and manual rotation of raw shower plates.