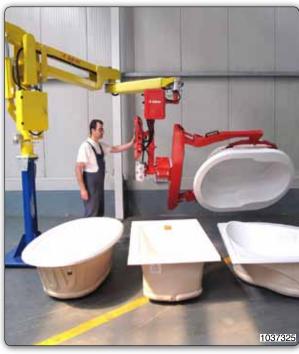

 $\label{lem:manipulator} \mbox{Manipulator with jaws tooling for gripping and rotation of bathtubs}.$ 

Manipulator with interchangeable suction cups tooling for gripping and handling of sanitary with manual rotation.