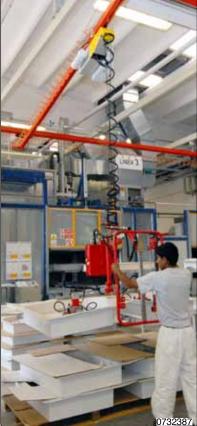

Minipartner manipulator, overhead trolley mounted with suction cups tooling for handling of fiberglass shower trays.

Manipulator with suction cups tooling (Venturi) for gripping shower plates.

Manipulator with suction cups tooling (Venturi) for gripping shower trays.