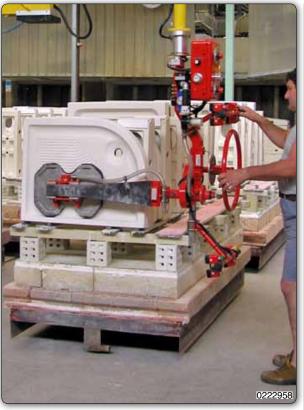

Adjustable forks tooling for handling WC.

Pinch jaws tooling covered with sponge rubber for handling and manual rotation of WC.

Manipulator with adjustable suction cups tooling (Venturi) for handling and inclination of sinks.