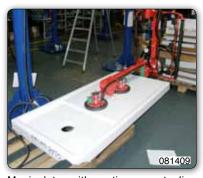

PMF Partner manipulator, fixed overhead, with suction cups tooling (Venturi) for gripping and manual rotation of shower plates.

Manipulator with pneumatic tooling for gripping and rotation of shower plates.

Minipartner manipulator, overhead trolley mounted with suction cups tooling for handling of fiberglass shower trays.

Manipulator with suction cups tooling (Venturi) for gripping shower plates.

Manipulator with suction cups tooling (Venturi) for gripping shower trays.