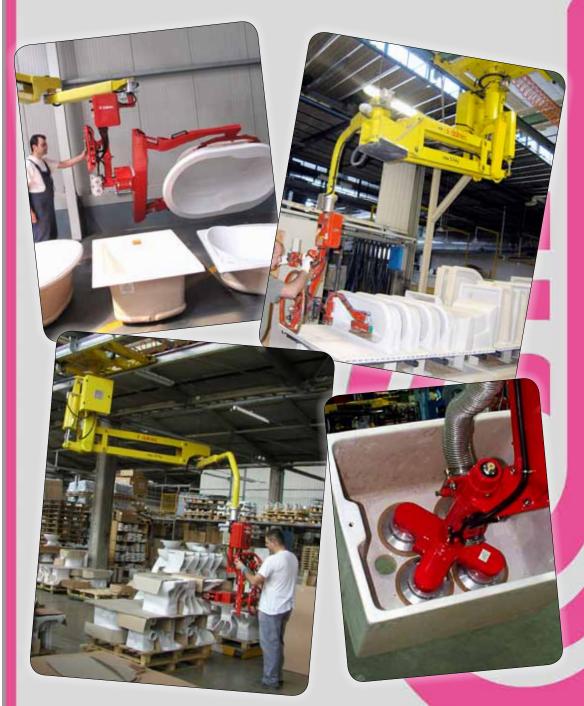

PMS Partner Manipulator, overhead trolley mounted, with interchangeable suction cups tooling for gripping and handling sinks having different dimensions.

Manipulator with pinch jaws covered with sponge rubber for gripping and manual rotation of WC.

Tooling with adjustable forks covered with sponge rubber for the handling of wc.

Manipulator with suction cups tooling (Venturi) for gripping and manual rotation of sinks.

Manipulator with suction cups tooling (Venturi) for gripping and manual rotation of sinks

Adjustable forks tooling for handling WC.

Pinch jaws tooling covered with sponge rubber for handling and manual rotation of WC.

Manipulator with adjustable suction cups tooling (Venturi) for handling and inclination of sinks.

 $\label{lem:manipulator} \mbox{Manipulator with jaws tooling for gripping and rotation of bathtubs}.$ 

Manipulator with interchangeable suction cups tooling for gripping and handling of sanitary with manual rotation.

Manipulator with forks type tooling for handling sinks.

Manipulator with adjustable suction cups tooling (Venturi) for gripping and manual rotation of raw sinks.

Manipulator with suction cups tooling (Venturi) for gripping and rotation of sinks.