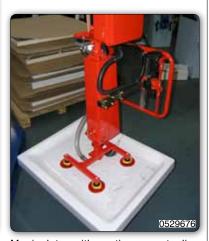

PMF Partner manipulator, fixed overhead, with suction cups tooling (Venturi) for gripping and manual rotation of shower plates.

Manipulator with pneumatic tooling for gripping and rotation of shower plates.

Manipulator with suction cups tooling (Venturi) for gripping shower plates.