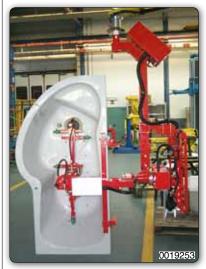

 $\label{lem:manipulator} \mbox{Manipulator with jaws tooling for gripping and rotation of bathtubs}.$ 

Manipulator with interchangeable suction cups tooling for gripping and handling of sanitary with manual rotation.