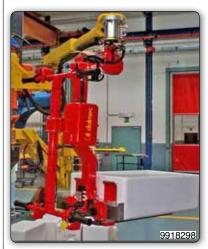

0936572

Suction cups (Venturi) manipulator for gripping and rotation of bathtubs.

Suction cups manipulator (Venturi) for gripping and inclination of bathtubs.

PMC Partner manipulator, column mounted, equipped with suction cups tooling (Venturi) for gripping and manual rotation of raw shower plates.