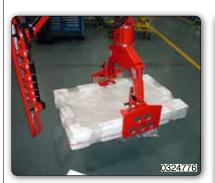

 $\label{lem:manipulator} \mbox{Manipulator with jaws tooling for gripping and rotation of bathtubs}.$ 

Manipulator with interchangeable suction cups tooling for gripping and handling of sanitary with manual rotation.