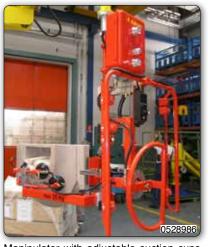

0936572

Suction cups (Venturi) manipulator for gripping and rotation of bathtubs.

Suction cups manipulator (Venturi) for gripping and inclination of bathtubs.

PMC Partner manipulator, column mounted, equipped with suction cups tooling (Venturi) for gripping and manual rotation of raw shower plates.