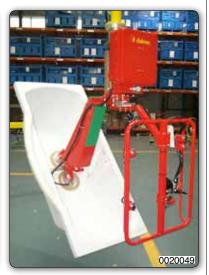

0936572

Suction cups (Venturi) manipulator for gripping and rotation of bathtubs.

Suction cups manipulator (Venturi) for gripping and inclination of bathtubs.

PMC Partner manipulator, column mounted, equipped with suction cups tooling (Venturi) for gripping and manual rotation of raw shower plates.