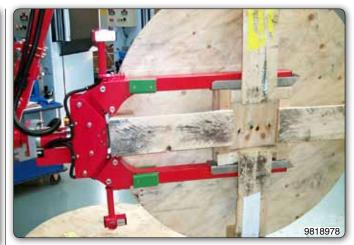

Adjustable forks gripping system for particular pallets.

Manipulator with jaws tooling and manual rotation of particular pallets.

Manipulator with jaws tooling and pneumatic rotation of particular pallets.

Manipulator with jaws type tooling and manual rotation of particular pallets.

Manipulator with forks type tooling and part presence sensor for handling pallets.

PMC type Partner Manipulator, column mounted with jaws tooling for gripping, pneumatic inclination and manual rotation of plastic pallets.