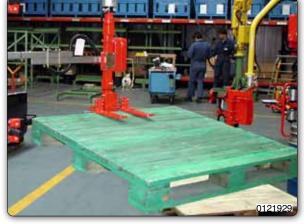

Forks tooling for handling pallets.

Manipulator with forks tooling for handling pallets.

Manipulator with pneumatic tooling with manual of the pallet.

Manipulator with particular forks for gripping and handling stainless steel pallets.