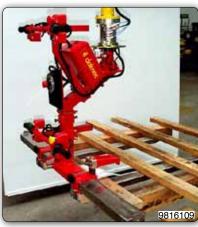

Forks tooling with manual rotation of Adjustable forks tooling with block device.

Forks tooling with pneumatic rotation of the load.

0223736

Adjustable forks tooling with with manual rotation of the load and telescopic controls.