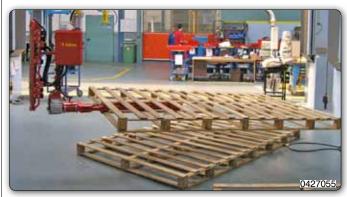

Forks tooling for handling pallets.

Manipulator with forks tooling for handling pallets.

Manipulator with pneumatic tooling with manual of the pallet.

Manipulator with particular forks for gripping and handling stainless steel pallets.