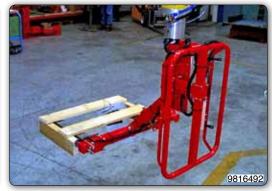

Manipulator with forks type tooling with 180° manual rotation for gripping and overturning pallets. PMC type Partner Manipulator, column mounted with jaws tooling for gripping pallets.

9715775

the load.