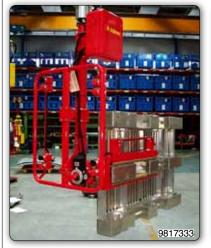

Manipulator with forks type tooling with 180° manual rotation for gripping and overturning pallets. PMC type Partner Manipulator, column mounted with jaws tooling for gripping pallets.

9715775

the load.