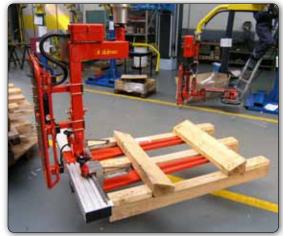

Forks tooling for handling pallets.

Manipulator with forks tooling for handling pallets.

Manipulator with pneumatic tooling with manual of the pallet.

Manipulator with particular forks for gripping and handling stainless steel pallets.