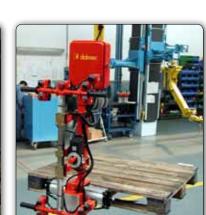

Forks tooling for handling pallets.

Manipulator with forks tooling for handling pallets.

Manipulator with pneumatic tooling with manual of the pallet.

Manipulator with particular forks for gripping and handling stainless steel pallets.