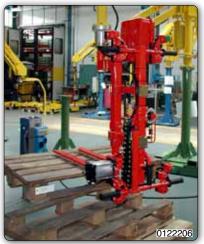

Forks tooling for handling pallets.

Manipulator with forks tooling for handling pallets.

Manipulator with pneumatic tooling with manual of the pallet.

Manipulator with particular forks for gripping and handling stainless steel pallets.