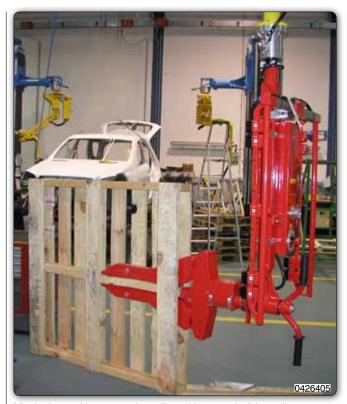

Adjustable forks gripping system for particular pallets.

Manipulator with jaws tooling and manual rotation of particular pallets.

Manipulator with jaws tooling and pneumatic rotation of particular pallets.