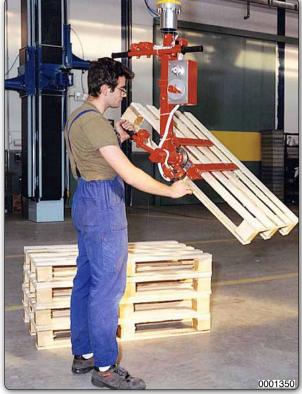

Manipulator with forks type tooling with 180° manual rotation for gripping and overturning pallets. PMC type Partner Manipulator, column mounted with jaws tooling for gripping pallets.

9715775

the load.