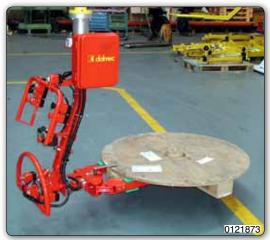

Adjustable forks tooling with pneumatic rotation of the load and telescopic controls.

Forks gripping system for particular pallets.

dalmec

Manipulator with jaws type tooling with manual rotation of the pallet.