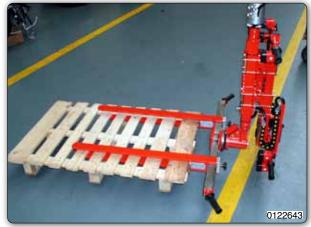

Manipulator with forks type tooling with 180° manual rotation for gripping and overturning pallets. PMC type Partner Manipulator, column mounted with jaws tooling for gripping pallets.

9715775

the load.