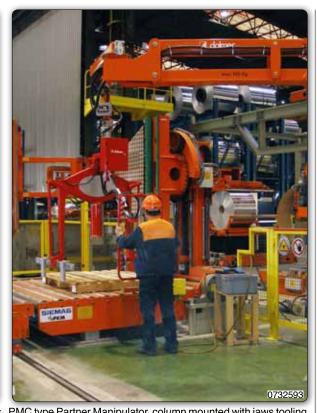

Manipulator with forks type tooling with 180° manual rotation for gripping and overturning pallets. PMC type Partner Manipulator, column mounted with jaws tooling for gripping pallets.

9715775

the load.