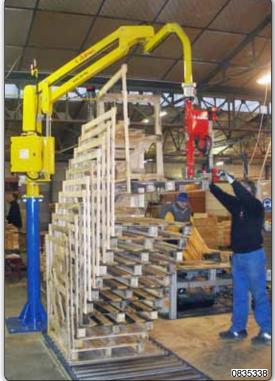

Forks tooling for handling pallets.

Manipulator with forks tooling for handling pallets.

Manipulator with pneumatic tooling with manual of the pallet.

Manipulator with particular forks for gripping and handling stainless steel pallets.