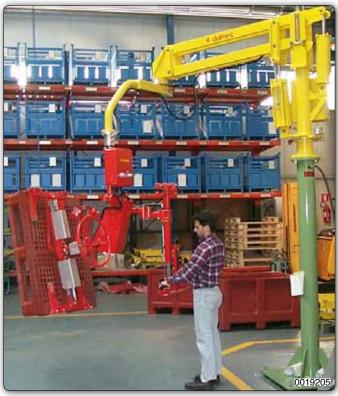

Manipulator with jaws type tooling and manual rotation of particular pallets.

Manipulator with forks type tooling and part presence sensor for handling pallets.

PMC type Partner Manipulator, column mounted with jaws tooling for gripping, pneumatic inclination and manual rotation of plastic pallets.