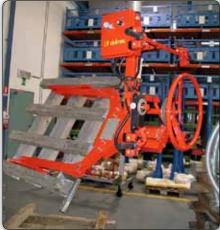

Adjustable forks gripping system for particular pallets.

Manipulator with jaws tooling and manual rotation of particular pallets.

Manipulator with jaws tooling and pneumatic rotation of particular pallets.

Manipulator with jaws type tooling and manual rotation of particular pallets.

Manipulator with forks type tooling and part presence sensor for handling pallets.

PMC type Partner Manipulator, column mounted with jaws tooling for gripping, pneumatic inclination and manual rotation of plastic pallets.