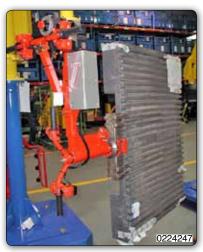

ailable.







Manipulator with forks type tooling with 180° manual rotation for gripping and overturning pallets. PMC type Partner Manipulator, column mounted with jaws tooling for gripping pallets.

9715775

the load.



Forks tooling with manual rotation of Adjustable forks tooling with block device.



Forks tooling with pneumatic rotation of the load.

0223736



Adjustable forks tooling with with manual rotation of the load and telescopic controls.



Forks tooling for handling pallets.







Manipulator with forks tooling for handling pallets.

Manipulator with pneumatic tooling with manual of the pallet.



Manipulator with particular forks for gripping and handling stainless steel pallets.



Adjustable forks tooling with pneumatic rotation of the load and telescopic controls.



Forks gripping system for particular pallets.



dalmec

Manipulator with jaws type tooling with manual rotation of the pallet.

Adjustable forks gripping system for particular pallets.









Manipulator with jaws tooling and manual rotation of particular pallets.



Manipulator with jaws tooling and pneumatic rotation of particular pallets.



Manipulator with jaws type tooling and manual rotation of particular pallets.



Manipulator with forks type tooling and part presence sensor for handling pallets.



PMC type Partner Manipulator, column mounted with jaws tooling for gripping, pneumatic inclination and manual rotation of plastic pallets.



Jaws type tooling for gripping and handling pallets.

dalmec